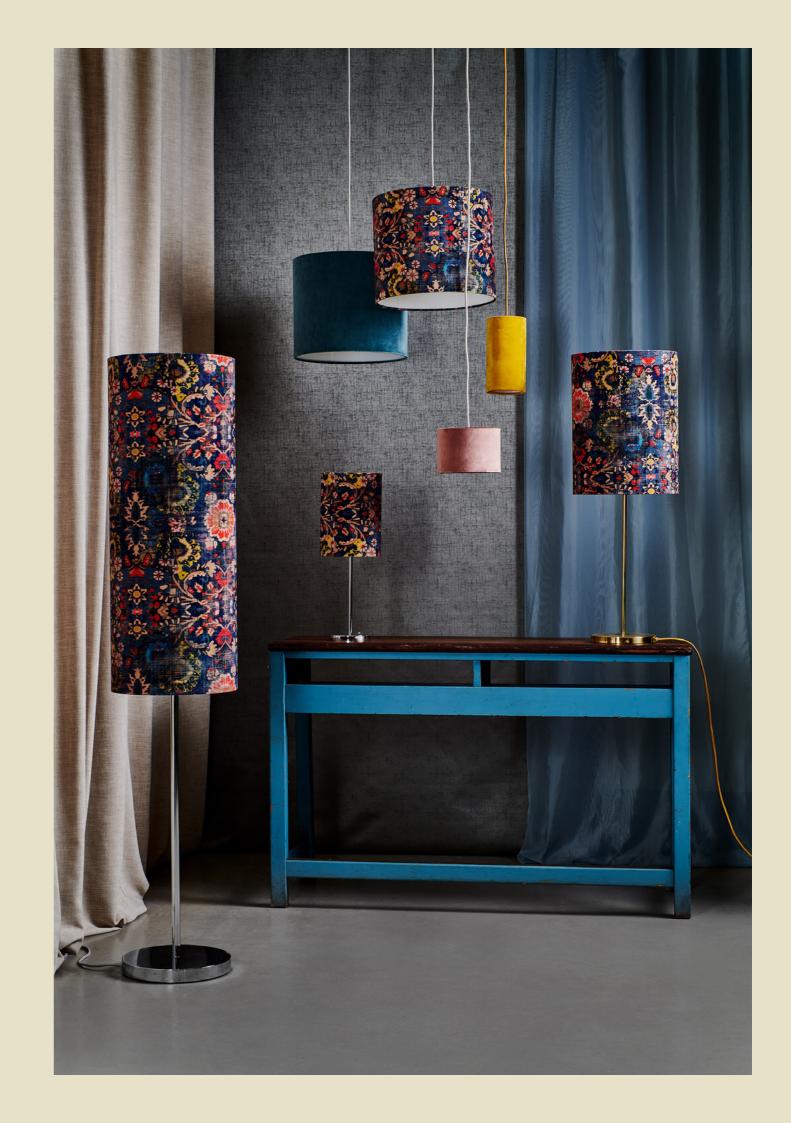

# Mix & Match

Personality is key in interior design. The items we surround ourselves with are an expression of our personality, a way to show the world who we are.

Design your own lamp with our Mix & Match concept. A lamp that speaks **your** name and reflects your personality, a lamp that is genuinely you.

Choose your favourite table or floor lamp base in glass, crystal or brass, and pair it with a fabric shade from our wide collection of textiles in gorgeous colours and prints.

Your very own unique lamp that expresses **your** personality.

### **Fabrics**

Our designer has curated a collection of beautiful fabrics in luxurious materials across a wide selection of colours and prints. Our own collection of glass, crystal and brass lamps needed something to play up to those hard materials. And what better than adding fabric to the collection?

The fabric shades add softness and balance to the glass and crystal designs. They can be used as pendants, or you can pair them with your favourite table or floor lamp base. Choose the fabric shade of your dreams and add personality to your home.