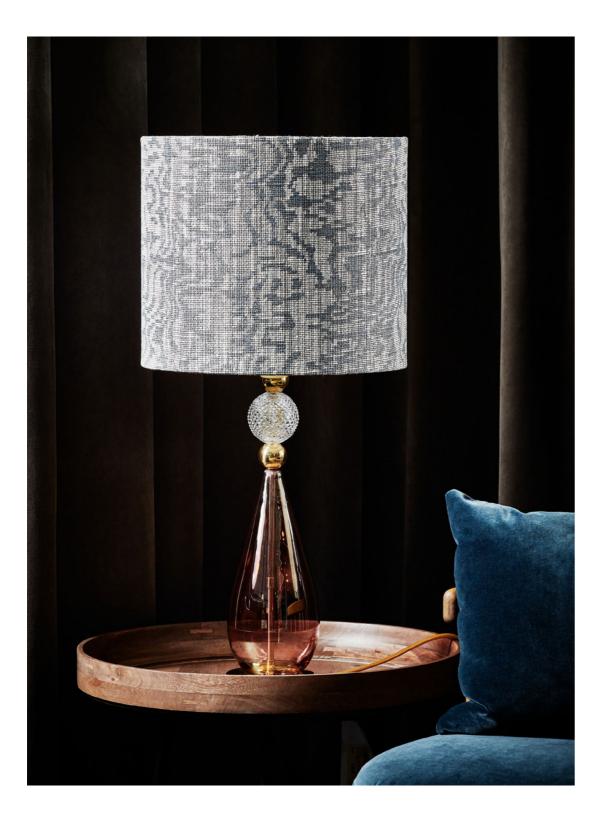

Choose your favourite table or floor lamp base in glass, crystal or brass, and pair it with a fabric shade from our wide collection of textiles in gorgeous colours and prints.

Your very own unique lamp that expresses **your** personality.

### **Fabrics**

Our designer has curated a collection of beautiful fabrics in luxurious materials across a wide selection of colours and prints. Our own collection of glass, crystal and brass lamps needed something to play up to those hard materials. And what better than adding fabric to the collection?

The fabric shades add softness and balance to the glass and crystal designs. They can be used as pendants, or you can pair them with your favourite table or floor lamp base. Choose the fabric shade of your dreams and add personality to your home.