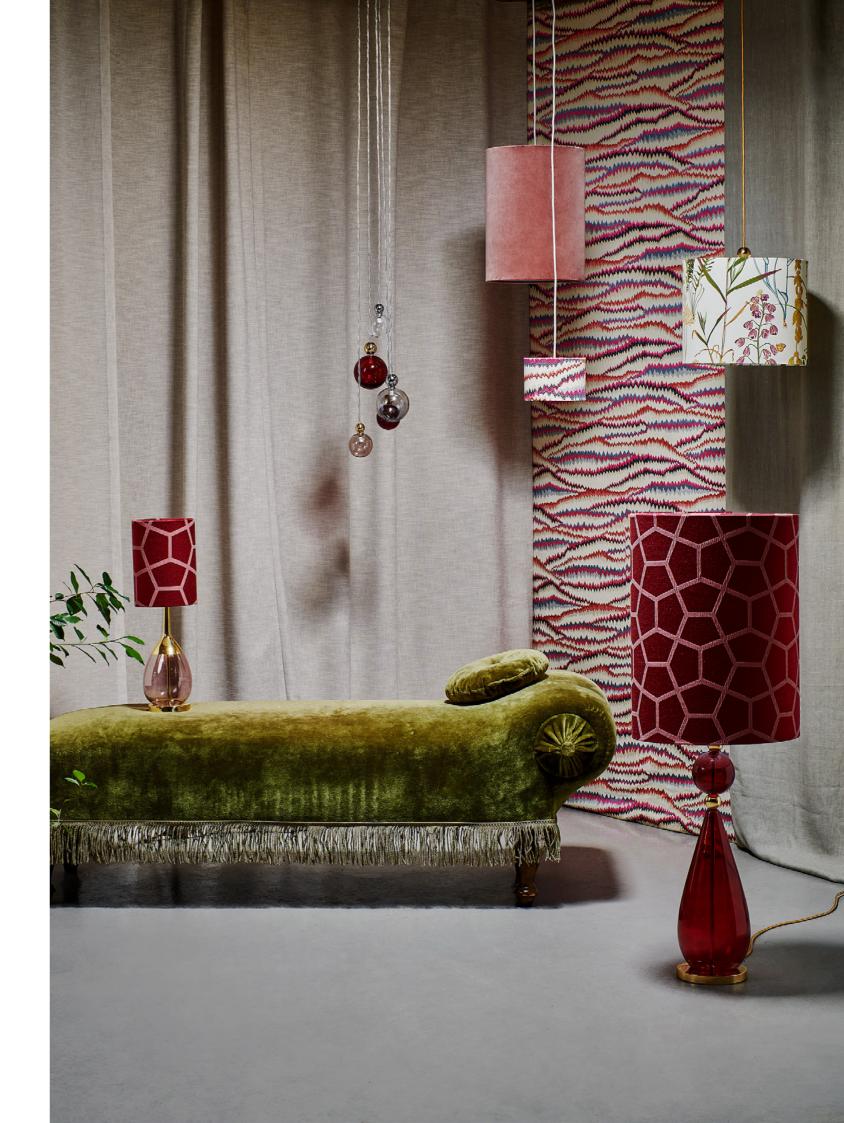

Luxurious fabrics, bringing softness, luxury & calmness to your home

A wide collection of sizes, ranging from tall and narrow to short and wide

Choose your favourite table or floor lamp base in glass, crystal or brass, and pair it with a fabric shade from our wide collection of textiles in gorgeous colours and prints.

Your very own unique lamp that expresses **your** personality.

### **Fabrics**

Our designer has curated a collection of beautiful fabrics in luxurious materials across a wide selection of colours and prints. Our own collection of glass, crystal and brass lamps needed something to play up to those hard materials. And what better than adding fabric to the collection?

The fabric shades add softness and balance to the glass and crystal designs. They can be used as pendants, or you can pair them with your favourite table or floor lamp base. Choose the fabric shade of your dreams and add personality to your home.