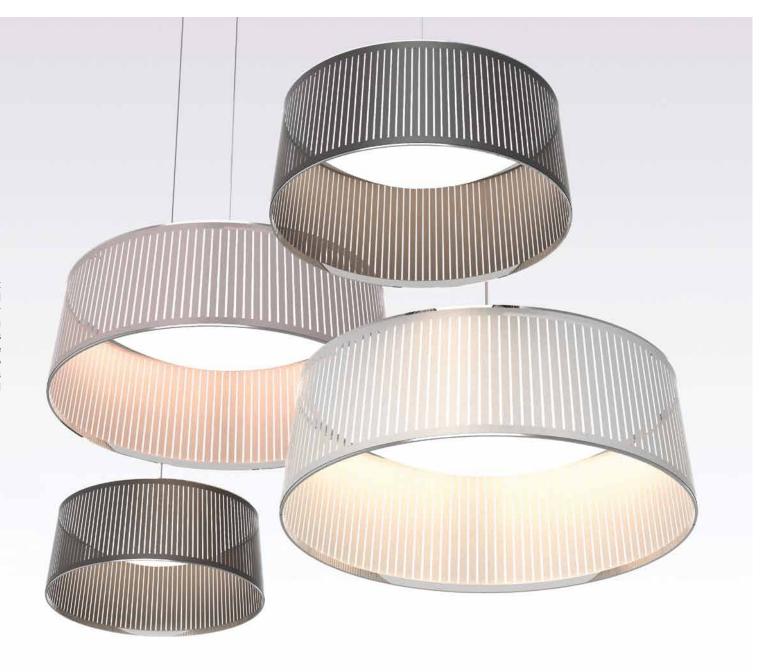

# SOLIS DRUM

The new Solis Drum Pendant is the latest addition to the elegant Solis suspension family. Featuring a uniquely engaging blend of light and shadow, Solis Drum is made of laser cut polyester fabric combined with an aluminum top and bottom ring construction that allows the shade to hang under tension. Solis Drum also employs a stunning LED dome diffusor that spans the diameter of the top ring, radiating light down and sideways to cast shimmering warm patterns onto the space that surrounds it. The effect is a sense of weightlessness that invites a new kind of relationship with the light source. Perfect over a dining table, an entryway or in large groupings.

## SOLIS DRUM 24/36

The new Solis Drum Pendant is the latest addition to the elegant Solis suspension family. Featuring a uniquely engaging blend of light and shadow, Solis Drum is made of laser cut polyester fabric combined with an aluminum top and bottom ring construction that allows the shade to hang under tension. Solis Drum also employs a stunning LED dome diffusor that spans across the full diameter of the top ring, radiating light down and sideways to cast shimmering warm patterns onto the space that surrounds it. The effect is a sense of weightlessness that invites a new kind of relationship with the light source. Perfect over a dining table, an entryway or in large groupings.