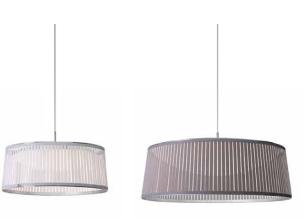

# SOLIS DRUM

The new Solis Drum Pendant is the latest addition to the elegant Solis suspension family. Featuring a uniquely engaging blend of light and shadow, Solis Drum is made of laser cut polyester fabric combined with an aluminum top and bottom ring construction that allows the shade to hang under tension. Solis Drum also employs a stunning LED dome diffusor that spans the diameter of the top ring, radiating light down and sideways to cast shimmering warm patterns onto the space that surrounds it. The effect is a sense of weightlessness that invites a new kind of relationship with the light source. Perfect over a dining table, an entryway or in large groupings.

## SOLIS DRUM 24/36

The new Solis Drum Pendant is the latest addition to the elegant Solis suspension family. Featuring a uniquely engaging blend of light and shadow, Solis Drum is made of laser cut polyester fabric combined with an aluminum top and bottom ring construction that allows the shade to hang under tension. Solis Drum also employs a stunning LED dome diffusor that spans across the full diameter of the top ring, radiating light down and sideways to cast shimmering warm patterns onto the space that surrounds it. The effect is a sense of weightlessness that invites a new kind of relationship with the light source. Perfect over a dining table, an entryway or in large groupings.