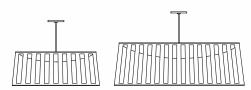

# SOLIS DRUM

The new Solis Drum Pendant is the latest addition to the elegant Solis suspension family. Featuring a uniquely engaging blend of light and shadow, Solis Drum is made of laser cut polyester fabric combined with an aluminum top and bottom ring construction that allows the shade to hang under tension. Solis Drum also employs a stunning LED dome diffusor that spans the diameter of the top ring, radiating light down and sideways to cast shimmering warm patterns onto the space that surrounds it. The effect is a sense of weightlessness that invites a new kind of relationship with the light source. Perfect over a dining table, an entryway or in large groupings.

Designer: Carmine Deganello + Pablo Studio 2016





78 Pablo 79

## SOLIS DRUM 24/36

The new Solis Drum Pendant is the latest addition to the elegant Solis suspension family. Featuring a uniquely engaging blend of light and shadow, Solis Drum is made of laser cut polyester fabric combined with an aluminum top and bottom ring construction that allows the shade to hang under tension. Solis Drum also employs a stunning LED dome diffusor that spans across the full diameter of the top ring, radiating light down and sideways to cast shimmering warm patterns onto the space that surrounds it. The effect is a sense of weightlessness that invites a new kind of relationship with the light source. Perfect over a dining table, an entryway or in large groupings.

#### FIXTURE TYPE

Pendant

### LIGHT SOURCE

High-output LED array

#### PRODUCT CODES