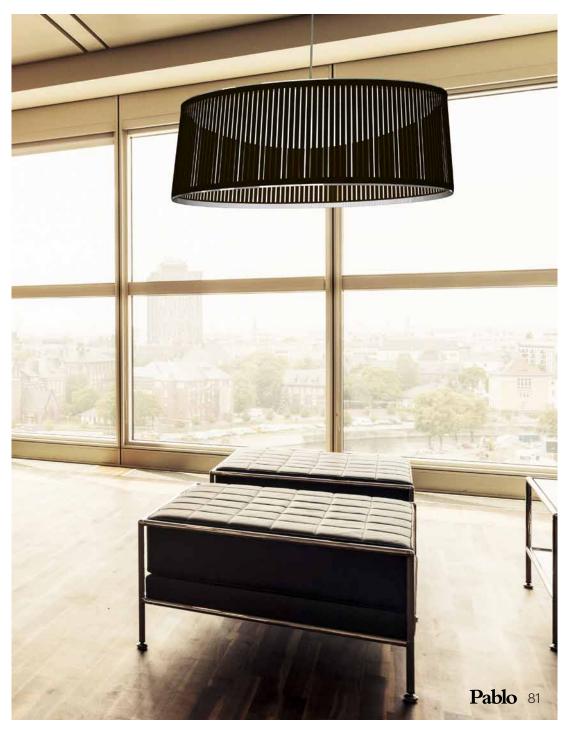

# SOLIS DRUM

The new Solis Drum Pendant is the latest addition to the elegant Solis suspension family. Featuring a uniquely engaging blend of light and shadow, Solis Drum is made of laser cut polyester fabric combined with an aluminum top and bottom ring construction that allows the shade to hang under tension. Solis Drum also employs a stunning LED dome diffusor that spans the diameter of the top ring, radiating light down and sideways to cast shimmering warm patterns onto the space that surrounds it. The effect is a sense of weightlessness that invites a new kind of relationship with the light source. Perfect over a dining table, an entryway or in large groupings.

## SOLIS DRUM 24/36

The new Solis Drum Pendant is the latest addition to the elegant Solis suspension family. Featuring a uniquely engaging blend of light and shadow, Solis Drum is made of laser cut polyester fabric combined with an aluminum top and bottom ring construction that allows the shade to hang under tension. Solis Drum also employs a stunning LED dome diffusor that spans across the full diameter of the top ring, radiating light down and sideways to cast shimmering warm patterns onto the space that surrounds it. The effect is a sense of weightlessness that invites a new kind of relationship with the light source. Perfect over a dining table, an entryway or in large groupings.