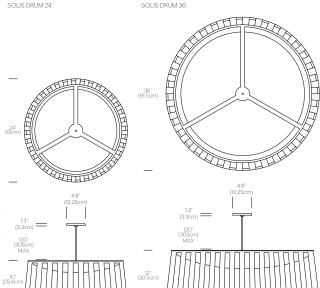

umens (24") 5600 Lumens (36")

Luminaire efficacy: 71 Lumens/Watt

Color Rendition Index: 85 CRI

50K hour lifespan

Cord length: 10' (305cm) (Field Cuttable)

2 year warranty

#### CERTIFICATIONS





| PACKAGING WEIGHT AND DIMENSIONS |         |                          |
|---------------------------------|---------|--------------------------|
| Solis Drum 24:                  | 11LBS   | 26" X 26" X 6"           |
|                                 | 5KGS    | 61cm X 61cm X 15cm       |
| Solis Drum 36:                  | 16.4LBS | 38" X 38" X 8"           |
|                                 | 7.5KGS  | 96.5cm X 96.5cm X 20.3cm |

#### NOTES

Custom requests can be considered on volume orders Additional colorways can be ordered upon request



## **FINISHES**







#### **DIMENSIONS**